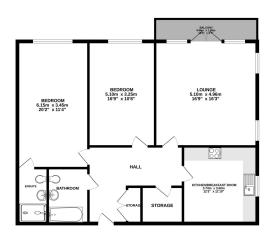

TOTAL FLOOR AREA : 102.9 st.pm. (1108 st.p.h.) appear.

While every attempt has been made to ensure the accuracy of the disorplace contained liver, measurement of doors, windows, romain and any other terms are approximated and no experimed by it sides his vary entry, orinizion or min-statement. This pain is the flatter than purposes only rate should be used an act by size propoporting purchaser. The survivous, speams and oppopulate somewhere the entreed and not guarantee.