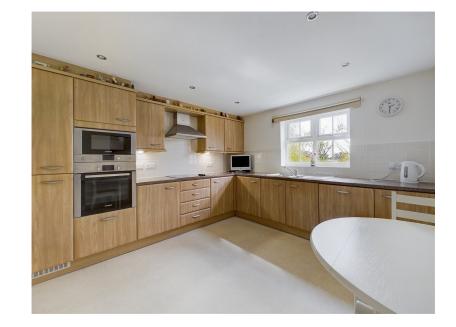

## Ian Anthony The Estate Agents

Located in the sought after and popular residential area of Aughton, a second floor apartment offering spacious and well presented accommodation suitable for all types of buyers. The property comprises of a living room, kitchen/diner, master bedroom with En-suite, further bedroom and bathroom. Ample storage in 2 large storage cupboards in the entrance hallway. The living room benefits from large patio doors creating access onto a private balcony. Outside there is a allocated parking spaces with visitor parking also available, gardens are communal and well established and maintained. Viewings are highly recommended to appreciate all the apartment can offer. The complex benefits from having spacious entrance ways with stair and lift access and each apartment has been created for easy access for those with mobility issues.